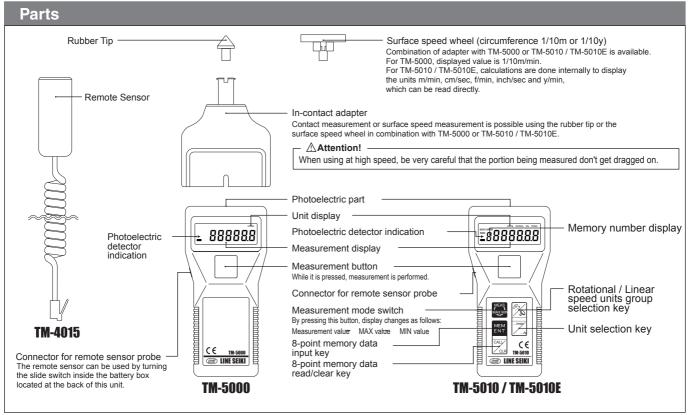

## TM-5000/TM-5010

- Non-contact and contact measurement using an adapter
- Measurement for hard to reach areas using the remote sensor
- 6.0~99999.9 rev/min Measuring range with multi-unit selection
- Easy to measure
- In conformance to CE

▲ TM-5000 0.1 rpm resolution

## TM-5010/TM-5010E

8 items memory, MIN/MAX memory, rpm/rps unit of peripheral speed selection

▼ TM-5000K/TM5000EK TM-5000 Kit models TM-5010K/TM-5010EK TM-5010 Kit models TM-5010E Kit models

All kit models includes the main unit, reflective tape, contact adapter, rubber tip, surface speed wheel, AAA batteries and carring case.