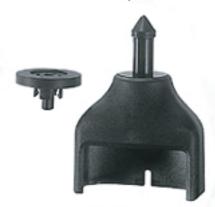

## ▼TM-5013/TM-5014

In contact adapter Rubber tip Surface speed wheel

**(€** RoHS

| Models                 |                                                                                                                                                 |  |
|------------------------|-------------------------------------------------------------------------------------------------------------------------------------------------|--|
| TM-5000K/<br>TM-5000EK | TM-5000 Contents In-contact Adapter unit Rubber Tip, 3 pieces Surface speed wheel (1/10m) [Surface speed wheel (1/10y)]* Carrying Case (C-4000) |  |
| TM-5010K/<br>TM-5010EK | TM-5010/TM-5010E Contents<br>In-contact Adapter unit<br>Rubber Tip, 3 pieces<br>Surface speed wheel (1/10m)<br>Carrying Case (C-4000)           |  |
| TM-5000                | TM-5000 main unit<br>AAA alkaline battery, 4 pieces<br>Reflective tape, 10 pieces<br>Instruction manual                                         |  |
| TM-5010/<br>TM-5010E   | TM-5010 / TM-5010E main unit<br>AAA alkaline battery, 4 pieces<br>Reflective tape, 10 pieces<br>Instruction manual                              |  |
| TM-5013                | In-contact adaptor<br>Rubber tip, 3 pieces<br>Surface speed wheel (1/10 m)                                                                      |  |
| TM-5014                | In-contact adaptor<br>Rubber tip, 3 pieces<br>Surface speed wheel (1/10 y)                                                                      |  |
| TM-4015                | Remote sensor<br>(21 mm diameter, maximum<br>cable length is 1 meter)                                                                           |  |

[ ]\* This item is for TM-5000EK only.

| Accessories (Sold separately) |                      |  |  |
|-------------------------------|----------------------|--|--|
| Reflective tape               | 10 pieces / set      |  |  |
| Rubber tip                    | 3 pieces / set       |  |  |
| Surface speed wheel (m)       | Circumference 1/10 m |  |  |
| Surface speed wheel (y)       | Circumference 1/10 y |  |  |
| C-4000                        | Carrying Case        |  |  |