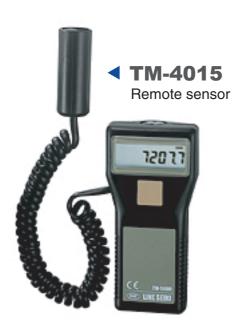

| Models                 |                                                                                                                                                 |  |
|------------------------|-------------------------------------------------------------------------------------------------------------------------------------------------|--|
| TM-5000K/<br>TM-5000EK | TM-5000 Contents In-contact Adapter unit Rubber Tip, 3 pieces Surface speed wheel (1/10m) [Surface speed wheel (1/10y)]* Carrying Case (C-4000) |  |
| TM-5010K/<br>TM-5010EK | TM-5010/TM-5010E Contents<br>In-contact Adapter unit<br>Rubber Tip, 3 pieces<br>Surface speed wheel (1/10m)<br>Carrying Case (C-4000)           |  |
| TM-5000                | TM-5000 main unit<br>AAA alkaline battery, 4 pieces<br>Reflective tape, 10 pieces<br>Instruction manual                                         |  |
| TM-5010/<br>TM-5010E   | TM-5010 / TM-5010E main unit<br>AAA alkaline battery, 4 pieces<br>Reflective tape, 10 pieces<br>Instruction manual                              |  |
| TM-5013                | In-contact adaptor<br>Rubber tip, 3 pieces<br>Surface speed wheel (1/10 m)                                                                      |  |
| TM-5014                | In-contact adaptor<br>Rubber tip, 3 pieces<br>Surface speed wheel (1/10 y)                                                                      |  |
| TM-4015                | Remote sensor<br>(21 mm diameter, maximum<br>cable length is 1 meter)                                                                           |  |