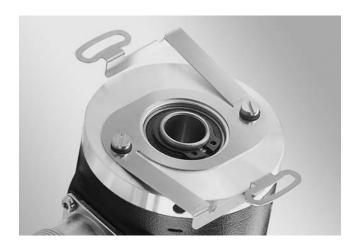

#### **Description**

Fix spring coupling onto flange by help of the attached screws. Push encoder onto the drive shaft and mount spring coupling onto the intended contact surface.

## Assembly drawing