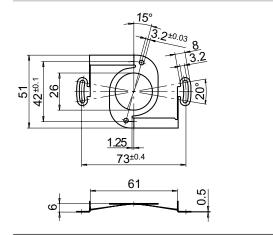

# **Accessories**

## **Mounting accessories**

## Spring washer for encoders with ø58 mm housing



#### **Features**

- Flexible spring coupling
- For applications with little radial misalignment

#### **Description**

Fix spring coupling onto flange by help of the attached screws. Push encoder onto the drive shaft and mount spring coupling onto the intended contact surface.

### Part number

10157338

Spring coupling for encoders with ø58 mm housing (Z 119.023)

#### Scope of delivery

Included: spring coupling, four screws M3  $\times$  6 with four spring washers

### Suitable for

G0333, G0A2H, G0M2H, GE333, GI330, GI331, GI332, GI333, GI341, GI342, GXA2S, GXM2S

#### **Dimensions**



## Assembly drawing