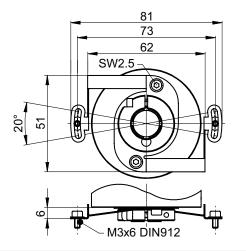

# **Accessories**

## **Mounting accessories**

## Spring washer for encoders with ø58 mm housing



#### **Features**

- Flexible spring coupling
- For applications with little radial misalignment

#### **Description**

Fix spring coupling onto flange by help of the attached screws. Push encoder onto the drive shaft and mount spring coupling onto the intended contact surface.

### Part number

10157338

Spring coupling for encoders with ø58 mm housing (Z 119.023)

#### Scope of delivery

Included: spring coupling, four screws M3  $\times$  6 with four spring washers

### Suitable for

G0333, G0A2H, G0M2H, GE333, GI330, GI331, GI332, GI333, GI341, GI342, GXA2S, GXM2S

#### **Dimensions**



## Assembly drawing