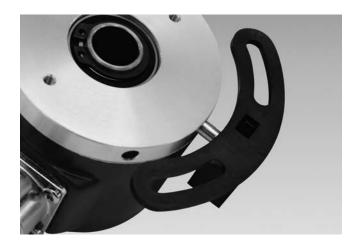

#### Description

Push encoder onto drive shaft. Insert torque pin into the torque support provided by customer.