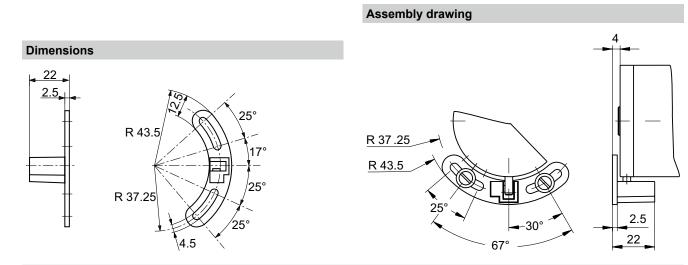

### Scope of delivery

Included: spring coupling, three screws M4 x 10 with spring washer and two lock washers

#### Description

Push encoder onto drive shaft. Insert torque pin into the torque support provided by customer.