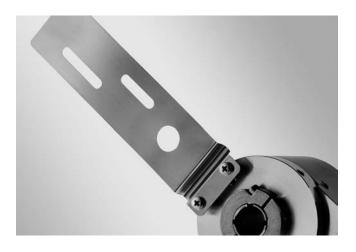

#### Description

Spring coupling mount is for low-dynamic applications. Mount Spring coupling at flange by help of the attached screws. Push encoder onto drive shaft and fix the torque support at the contact surface.

### Assembly drawing