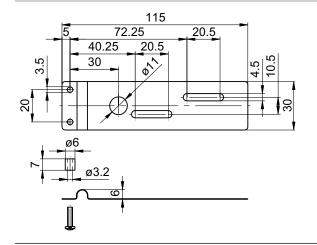

Spring washer for one-side attachment, length 115 mm



#### **Features**

- Several graduated circle options for mounting on the intended surface
- For low-dynamic applications

#### Description

Spring coupling mount is for low-dynamic applications. Mount Spring coupling at flange by help of the attached screws. Push encoder onto drive shaft and fix the torque support at the contact surface.

#### Part number

11034123 Spring coupling for one-side attachment, length 115 mm (Z 119.076)

### Scope of delivery

Included: spring coupling, two screws M3 x 12 with two spacer sleeves

### Suitable for

EAL580-B, EAL580-T, G0A2H, G0AMH, G0M2H, G0MMH, G0P5H, GBA2H, GBA2S, GBAMH, GBAMS, GBM2H, GBM2S, GBMMH, GBMMS, GBP5H, GBP5S, GEMMH, GXA2S, GXAMS, GXM2S, GXM7S, GXMMS, GXP5S

#### **Dimensions**



### Assembly drawing