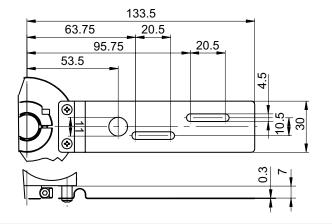

de attachment, length 115 mm



#### **Features**

- Several graduated circle options for mounting on the intended surface
- For low-dynamic applications

#### Description

Spring coupling mount is for low-dynamic applications. Mount Spring coupling at flange by help of the attached screws. Push encoder onto drive shaft and fix the torque support at the contact surface.

#### Part number

11034123 Spring coupling for one-side attachment, length 115 mm (Z 119.076)

### Scope of delivery

Included: spring coupling, two screws M3 x 12 with two spacer sleeves

### Suitable for

EAL580-B, EAL580-T, G0A2H, G0AMH, G0M2H, G0MMH, G0P5H, GBA2H, GBA2S, GBAMH, GBAMS, GBM2H, GBM2S, GBMMH, GBMMS, GBP5H, GBP5S, GEMMH, GXA2S, GXAMS, GXM2S, GXM7S, GXMMS, GXP5S

#### **Dimensions**



### Assembly drawing