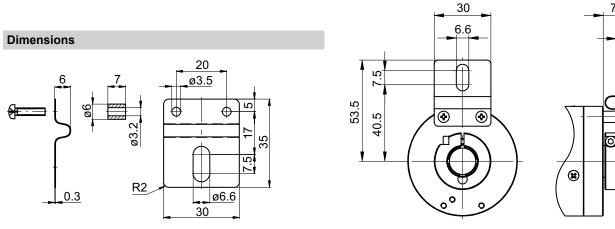

# Spring washer for one-side attachment, length 35 mm

### Part number

10147837

Spring coupling for one-side attachment, length 35 mm (Z 119.050)

### Scope of delivery

Included: spring coupling, two screws M3 x 12 with two spacer sleeves