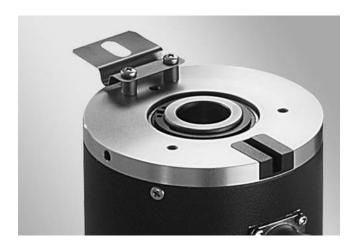

#### Description

Fix spring coupling onto flange by help of the attached screws. Push encoder onto the drive shaft and mount torque support onto the contact surface.

### **Assembly drawing**

0.3